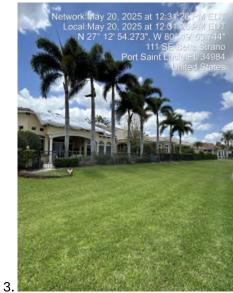

| Address                   | Reported issue                         | Cdd inspection results                              |
|---------------------------|----------------------------------------|-----------------------------------------------------|
| 1. 101 Se Bella Strano    | Planted a line of Christmas            | This property belongs to the                        |
|                           | palms and a new flagpole               | "Tesoro club properties LLC"                        |
|                           | outside of fence line along cdd        | and does not encroach on                            |
|                           | lake area buffer zone                  | CDD maintenance area                                |
| 2. 224 Se Bella Strano    | Planted royal palms on CDD             | The palm tree is planted on                         |
|                           | property outside the fence line        | the lot next door address "226                      |
|                           |                                        | se Bella Strano"                                    |
| 3. 111 Se Bella Strano    | Planted royal palms on CDD             | No tree in the location                             |
|                           | property outside the fence             | mentioned                                           |
|                           | line.                                  |                                                     |
|                           |                                        |                                                     |
| 4. 145 Se Rio Angelicia   | Entire rear of the property            | It did not appear as if cdd                         |
|                           |                                        | property was being                                  |
|                           |                                        | encroached on here                                  |
| 5. 203 Se Bella Strano    | Planted a magnolia tree and            | No magnolia tree or any added                       |
|                           | new runoff drainage into CDD           | drainage was found near this                        |
| 0. 4700 - 0 - 11 0 -      | property                               | property                                            |
| 6. 172 Se Bella Strano    | Has plants on CDD property             | All plants appeared to be                           |
|                           | adjacent to the rear property boundary | planted on the homeowners properly, the shrubs have |
|                           | boundary                               | grown and may have grown pat                        |
|                           |                                        | the property lines                                  |
| 7. 174 Se Bella Strano    | Added a pool deck, fence and           | All plants appeared to be                           |
| 7. 174 de Betta Strano    | plants within the buffer zone,         | planted on the homeowners                           |
|                           | extending past property line           | properly, the shrubs have                           |
|                           |                                        | grown and may have grown pat                        |
|                           |                                        | the property lines                                  |
| 8. 130 Se Tramonto        | Westside hedge over property           | The hedge is not located on                         |
|                           | line                                   | cdd property it may be on the                       |
|                           |                                        | neighbors lot "126 se                               |
|                           |                                        | Tramonto"                                           |
| 9. 147 Se Rio Angelica    | The west side hedge and                | The hedge is not located on                         |
|                           | leisure path                           | cdd property it may be on the                       |
|                           |                                        | neighbors lot "149 Se Rio                           |
|                           |                                        | Angelicia"                                          |
| 10. 177 Se Rio Angelica   | Hedge by cart path on the east         | Not encroaching on cdd                              |
|                           | side                                   | property maybe on "Tesoro                           |
|                           |                                        | club properties llc" property                       |
| 11. 108 Se Rio Siena      | Entire 140-foot side of                | No cdd property located                             |
| 10 101 0 17 11 1          | property                               | adjacent to this address                            |
| 12. 131 Se Via Marbella   | Rear and 149 foot side of              | Does not appear to be                               |
| 12. 140 Cm//in Com Martin | property                               | encroaching on cdd property                         |
| 13. 142 Sw Via San Marino | Entire rear including 61 ft and        | Does not appear to be                               |
| 14 100 Co Vio Lovello     | of property                            | encroaching on cdd property                         |
| 14. 109 Se Via Lavella    | Entire hedge in rear of property       | Hedges planted on the homeowners side of the        |
|                           |                                        |                                                     |
|                           |                                        | property line and has partially                     |
|                           |                                        | grown through the fence                             |