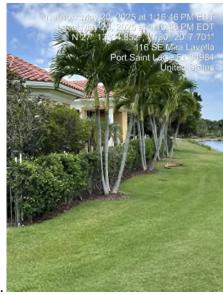

| 15. 114 Se Via Lavella    | Palm trees behind the   | Palm trees located on        |
|---------------------------|-------------------------|------------------------------|
|                           | property                | homeowners property or       |
|                           |                         | possible encroaching "Tesoro |
|                           |                         | club properties LLC"         |
| 16. 128 Se Rio Angelica   | Pulling water from lake | The pump and pipe are        |
|                           |                         | scheduled to be removed      |
| 17. 132 Se Rio Angelica   | Pulling water from lake | The Pump and pipe have been  |
|                           |                         | removed                      |
| 18. 133 Se Mira Lavella   | Pulling water from lake | House inspected no evidence  |
|                           |                         | was found                    |
| 19. 108 Se Santa Lucia    | Pulling water from lake | House inspected no evidence  |
|                           |                         | was found                    |
| 20. 288 Se Fascio Circle  | Pulling water from lake | House inspected no evidence  |
|                           |                         | was found                    |
| 21. 138 Se Via San Marino | Pulling water from lake | House inspected no evidence  |
|                           |                         | was found                    |