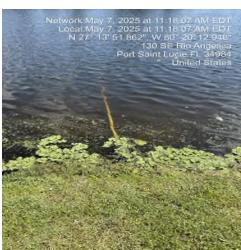

|                         | removed                      |
| 18. 133 Se Mira Lavella   | Pulling water from lake | House inspected no evidence  |
|                           |                         | was found                    |
| 19. 108 Se Santa Lucia    | Pulling water from lake | House inspected no evidence  |
|                           |                         | was found                    |
| 20. 288 Se Fascio Circle  | Pulling water from lake | House inspected no evidence  |
|                           |                         | was found                    |
| 21. 138 Se Via San Marino | Pulling water from lake | House inspected no evidence  |
|                           |                         | was found                    |



































15.