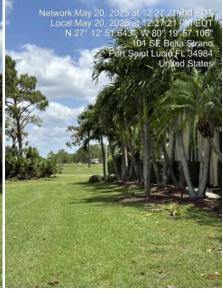

| Address                   | Reported issue                         | Cdd inspection results                              |
|---------------------------|----------------------------------------|-----------------------------------------------------|
| 1. 101 Se Bella Strano    | Planted a line of Christmas            | This property belongs to the                        |
|                           | palms and a new flagpole               | "Tesoro club properties LLC"                        |
|                           | outside of fence line along cdd        | and does not encroach on                            |
|                           | lake area buffer zone                  | CDD maintenance area                                |
| 2. 224 Se Bella Strano    | Planted royal palms on CDD             | The palm tree is planted on                         |
|                           | property outside the fence line        | the lot next door address "226                      |
|                           |                                        | se Bella Strano"                                    |
| 3. 111 Se Bella Strano    | Planted royal palms on CDD             | No tree in the location                             |
|                           | property outside the fence             | mentioned                                           |
|                           | line.                                  |                                                     |
|                           |                                        |                                                     |
| 4. 145 Se Rio Angelicia   | Entire rear of the property            | It did not appear as if cdd                         |
|                           |                                        | property was being                                  |
|                           |                                        | encroached on here                                  |
| 5. 203 Se Bella Strano    | Planted a magnolia tree and            | No magnolia tree or any added                       |
|                           | new runoff drainage into CDD           | drainage was found near this                        |
| 0. 4700 - 0 - 11 0 -      | property                               | property                                            |
| 6. 172 Se Bella Strano    | Has plants on CDD property             | All plants appeared to be                           |
|                           | adjacent to the rear property boundary | planted on the homeowners properly, the shrubs have |
|                           | boundary                               | grown and may have grown pat                        |
|                           |                                        | the property lines                                  |
| 7. 174 Se Bella Strano    | Added a pool deck, fence and           | All plants appeared to be                           |
| 7. 174 de Betta Strano    | plants within the buffer zone,         | planted on the homeowners                           |
|                           | extending past property line           | properly, the shrubs have                           |
|                           |                                        | grown and may have grown pat                        |
|                           |                                        | the property lines                                  |
| 8. 130 Se Tramonto        | Westside hedge over property           | The hedge is not located on                         |
|                           | line                                   | cdd property it may be on the                       |
|                           |                                        | neighbors lot "126 se                               |
|                           |                                        | Tramonto"                                           |
| 9. 147 Se Rio Angelica    | The west side hedge and                | The hedge is not located on                         |
|                           | leisure path                           | cdd property it may be on the                       |
|                           |                                        | neighbors lot "149 Se Rio                           |
|                           |                                        | Angelicia"                                          |
| 10. 177 Se Rio Angelica   | Hedge by cart path on the east         | Not encroaching on cdd                              |
|                           | side                                   | property maybe on "Tesoro                           |
|                           |                                        | club properties llc" property                       |
| 11. 108 Se Rio Siena      | Entire 140-foot side of                | No cdd property located                             |
| 10 101 0 17 11 1          | property                               | adjacent to this address                            |
| 12. 131 Se Via Marbella   | Rear and 149 foot side of              | Does not appear to be                               |
| 12. 140 Cm//in Com Martin | property                               | encroaching on cdd property                         |
| 13. 142 Sw Via San Marino | Entire rear including 61 ft and        | Does not appear to be                               |
| 14 100 Co Vio Lovello     | of property                            | encroaching on cdd property                         |
| 14. 109 Se Via Lavella    | Entire hedge in rear of property       | Hedges planted on the homeowners side of the        |
|                           |                                        |                                                     |
|                           |                                        | property line and has partially                     |
|                           |                                        | grown through the fence                             |