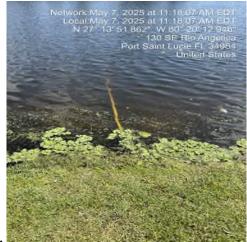

|                         | removed                      |
| 18. 133 Se Mira Lavella   | Pulling water from lake | House inspected no evidence  |
|                           |                         | was found                    |
| 19. 108 Se Santa Lucia    | Pulling water from lake | House inspected no evidence  |
|                           |                         | was found                    |
| 20. 288 Se Fascio Circle  | Pulling water from lake | House inspected no evidence  |
|                           |                         | was found                    |
| 21. 138 Se Via San Marino | Pulling water from lake | House inspected no evidence  |
|                           |                         | was found                    |



































15.