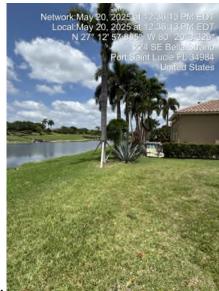

| Address                   | Reported issue                         | Cdd inspection results                              |
|---------------------------|----------------------------------------|-----------------------------------------------------|
| 1. 101 Se Bella Strano    | Planted a line of Christmas            | This property belongs to the                        |
|                           | palms and a new flagpole               | "Tesoro club properties LLC"                        |
|                           | outside of fence line along cdd        | and does not encroach on                            |
|                           | lake area buffer zone                  | CDD maintenance area                                |
| 2. 224 Se Bella Strano    | Planted royal palms on CDD             | The palm tree is planted on                         |
|                           | property outside the fence line        | the lot next door address "226                      |
|                           |                                        | se Bella Strano"                                    |
| 3. 111 Se Bella Strano    | Planted royal palms on CDD             | No tree in the location                             |
|                           | property outside the fence             | mentioned                                           |
|                           | line.                                  |                                                     |
|                           |                                        |                                                     |
| 4. 145 Se Rio Angelicia   | Entire rear of the property            | It did not appear as if cdd                         |
|                           |                                        | property was being                                  |
|                           |                                        | encroached on here                                  |
| 5. 203 Se Bella Strano    | Planted a magnolia tree and            | No magnolia tree or any added                       |
|                           | new runoff drainage into CDD           | drainage was found near this                        |
| 0. 4700 - 0 - 11 0 -      | property                               | property                                            |
| 6. 172 Se Bella Strano    | Has plants on CDD property             | All plants appeared to be                           |
|                           | adjacent to the rear property boundary | planted on the homeowners properly, the shrubs have |
|                           | boundary                               | grown and may have grown pat                        |
|                           |                                        | the property lines                                  |
| 7. 174 Se Bella Strano    | Added a pool deck, fence and           | All plants appeared to be                           |
| 7. 174 de Betta Strano    | plants within the buffer zone,         | planted on the homeowners                           |
|                           | extending past property line           | properly, the shrubs have                           |
|                           |                                        | grown and may have grown pat                        |
|                           |                                        | the property lines                                  |
| 8. 130 Se Tramonto        | Westside hedge over property           | The hedge is not located on                         |
|                           | line                                   | cdd property it may be on the                       |
|                           |                                        | neighbors lot "126 se                               |
|                           |                                        | Tramonto"                                           |
| 9. 147 Se Rio Angelica    | The west side hedge and                | The hedge is not located on                         |
|                           | leisure path                           | cdd property it may be on the                       |
|                           |                                        | neighbors lot "149 Se Rio                           |
|                           |                                        | Angelicia"                                          |
| 10. 177 Se Rio Angelica   | Hedge by cart path on the east         | Not encroaching on cdd                              |
|                           | side                                   | property maybe on "Tesoro                           |
|                           |                                        | club properties llc" property                       |
| 11. 108 Se Rio Siena      | Entire 140-foot side of                | No cdd property located                             |
| 10 101 0 17 11 1          | property                               | adjacent to this address                            |
| 12. 131 Se Via Marbella   | Rear and 149 foot side of              | Does not appear to be                               |
| 12. 140 Cm//in Com Martin | property                               | encroaching on cdd property                         |
| 13. 142 Sw Via San Marino | Entire rear including 61 ft and        | Does not appear to be                               |
| 14 100 Co Vio Lovello     | of property                            | encroaching on cdd property                         |
| 14. 109 Se Via Lavella    | Entire hedge in rear of property       | Hedges planted on the homeowners side of the        |
|                           |                                        |                                                     |
|                           |                                        | property line and has partially                     |
|                           |                                        | grown through the fence                             |