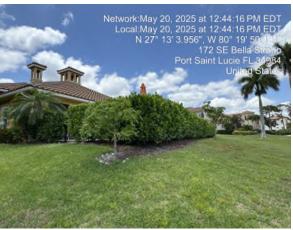

| Address                   | Reported issue                         | Cdd inspection results                              |
|---------------------------|----------------------------------------|-----------------------------------------------------|
| 1. 101 Se Bella Strano    | Planted a line of Christmas            | This property belongs to the                        |
|                           | palms and a new flagpole               | "Tesoro club properties LLC"                        |
|                           | outside of fence line along cdd        | and does not encroach on                            |
|                           | lake area buffer zone                  | CDD maintenance area                                |
| 2. 224 Se Bella Strano    | Planted royal palms on CDD             | The palm tree is planted on                         |
|                           | property outside the fence line        | the lot next door address "226                      |
|                           |                                        | se Bella Strano"                                    |
| 3. 111 Se Bella Strano    | Planted royal palms on CDD             | No tree in the location                             |
|                           | property outside the fence             | mentioned                                           |
|                           | line.                                  |                                                     |
|                           |                                        |                                                     |
| 4. 145 Se Rio Angelicia   | Entire rear of the property            | It did not appear as if cdd                         |
|                           |                                        | property was being                                  |
|                           |                                        | encroached on here                                  |
| 5. 203 Se Bella Strano    | Planted a magnolia tree and            | No magnolia tree or any added                       |
|                           | new runoff drainage into CDD           | drainage was found near this                        |
| 0. 4700 - 0 - 11 0 -      | property                               | property                                            |
| 6. 172 Se Bella Strano    | Has plants on CDD property             | All plants appeared to be                           |
|                           | adjacent to the rear property boundary | planted on the homeowners properly, the shrubs have |
|                           | boundary                               | grown and may have grown pat                        |
|                           |                                        | the property lines                                  |
| 7. 174 Se Bella Strano    | Added a pool deck, fence and           | All plants appeared to be                           |
| 7. 174 de Betta Strano    | plants within the buffer zone,         | planted on the homeowners                           |
|                           | extending past property line           | properly, the shrubs have                           |
|                           |                                        | grown and may have grown pat                        |
|                           |                                        | the property lines                                  |
| 8. 130 Se Tramonto        | Westside hedge over property           | The hedge is not located on                         |
|                           | line                                   | cdd property it may be on the                       |
|                           |                                        | neighbors lot "126 se                               |
|                           |                                        | Tramonto"                                           |
| 9. 147 Se Rio Angelica    | The west side hedge and                | The hedge is not located on                         |
|                           | leisure path                           | cdd property it may be on the                       |
|                           |                                        | neighbors lot "149 Se Rio                           |
|                           |                                        | Angelicia"                                          |
| 10. 177 Se Rio Angelica   | Hedge by cart path on the east         | Not encroaching on cdd                              |
|                           | side                                   | property maybe on "Tesoro                           |
|                           |                                        | club properties llc" property                       |
| 11. 108 Se Rio Siena      | Entire 140-foot side of                | No cdd property located                             |
| 10 101 0 17 11 1          | property                               | adjacent to this address                            |
| 12. 131 Se Via Marbella   | Rear and 149 foot side of              | Does not appear to be                               |
| 12. 140 Cm//in Com Martin | property                               | encroaching on cdd property                         |
| 13. 142 Sw Via San Marino | Entire rear including 61 ft and        | Does not appear to be                               |
| 14 100 Co Vio Lovello     | of property                            | encroaching on cdd property                         |
| 14. 109 Se Via Lavella    | Entire hedge in rear of property       | Hedges planted on the homeowners side of the        |
|                           |                                        |                                                     |
|                           |                                        | property line and has partially                     |
|                           |                                        | grown through the fence                             |