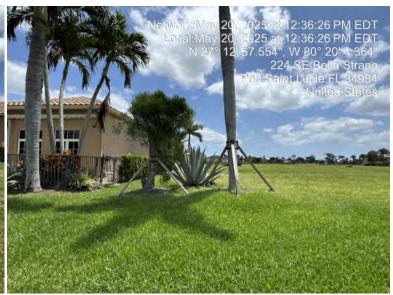

| Address                   | Reported issue                         | Cdd inspection results                              |
|---------------------------|----------------------------------------|-----------------------------------------------------|
| 1. 101 Se Bella Strano    | Planted a line of Christmas            | This property belongs to the                        |
|                           | palms and a new flagpole               | "Tesoro club properties LLC"                        |
|                           | outside of fence line along cdd        | and does not encroach on                            |
|                           | lake area buffer zone                  | CDD maintenance area                                |
| 2. 224 Se Bella Strano    | Planted royal palms on CDD             | The palm tree is planted on                         |
|                           | property outside the fence line        | the lot next door address "226                      |
|                           |                                        | se Bella Strano"                                    |
| 3. 111 Se Bella Strano    | Planted royal palms on CDD             | No tree in the location                             |
|                           | property outside the fence             | mentioned                                           |
|                           | line.                                  |                                                     |
|                           |                                        |                                                     |
| 4. 145 Se Rio Angelicia   | Entire rear of the property            | It did not appear as if cdd                         |
|                           |                                        | property was being                                  |
|                           |                                        | encroached on here                                  |
| 5. 203 Se Bella Strano    | Planted a magnolia tree and            | No magnolia tree or any added                       |
|                           | new runoff drainage into CDD           | drainage was found near this                        |
| 0. 4700 - 0 - 11 0 -      | property                               | property                                            |
| 6. 172 Se Bella Strano    | Has plants on CDD property             | All plants appeared to be                           |
|                           | adjacent to the rear property boundary | planted on the homeowners properly, the shrubs have |
|                           | boundary                               | grown and may have grown pat                        |
|                           |                                        | the property lines                                  |
| 7. 174 Se Bella Strano    | Added a pool deck, fence and           | All plants appeared to be                           |
| 7. 174 de Betta Strano    | plants within the buffer zone,         | planted on the homeowners                           |
|                           | extending past property line           | properly, the shrubs have                           |
|                           |                                        | grown and may have grown pat                        |
|                           |                                        | the property lines                                  |
| 8. 130 Se Tramonto        | Westside hedge over property           | The hedge is not located on                         |
|                           | line                                   | cdd property it may be on the                       |
|                           |                                        | neighbors lot "126 se                               |
|                           |                                        | Tramonto"                                           |
| 9. 147 Se Rio Angelica    | The west side hedge and                | The hedge is not located on                         |
|                           | leisure path                           | cdd property it may be on the                       |
|                           |                                        | neighbors lot "149 Se Rio                           |
|                           |                                        | Angelicia"                                          |
| 10. 177 Se Rio Angelica   | Hedge by cart path on the east         | Not encroaching on cdd                              |
|                           | side                                   | property maybe on "Tesoro                           |
|                           |                                        | club properties llc" property                       |
| 11. 108 Se Rio Siena      | Entire 140-foot side of                | No cdd property located                             |
| 10 101 0 17 11 1          | property                               | adjacent to this address                            |
| 12. 131 Se Via Marbella   | Rear and 149 foot side of              | Does not appear to be                               |
| 12. 140 Cm//in Com Martin | property                               | encroaching on cdd property                         |
| 13. 142 Sw Via San Marino | Entire rear including 61 ft and        | Does not appear to be                               |
| 14 100 Co Vio Lovello     | of property                            | encroaching on cdd property                         |
| 14. 109 Se Via Lavella    | Entire hedge in rear of property       | Hedges planted on the homeowners side of the        |
|                           |                                        |                                                     |
|                           |                                        | property line and has partially                     |
|                           |                                        | grown through the fence                             |