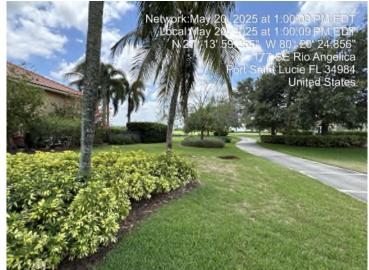

| Address                   | Reported issue                         | Cdd inspection results                              |
|---------------------------|----------------------------------------|-----------------------------------------------------|
| 1. 101 Se Bella Strano    | Planted a line of Christmas            | This property belongs to the                        |
|                           | palms and a new flagpole               | "Tesoro club properties LLC"                        |
|                           | outside of fence line along cdd        | and does not encroach on                            |
|                           | lake area buffer zone                  | CDD maintenance area                                |
| 2. 224 Se Bella Strano    | Planted royal palms on CDD             | The palm tree is planted on                         |
|                           | property outside the fence line        | the lot next door address "226                      |
|                           |                                        | se Bella Strano"                                    |
| 3. 111 Se Bella Strano    | Planted royal palms on CDD             | No tree in the location                             |
|                           | property outside the fence             | mentioned                                           |
|                           | line.                                  |                                                     |
|                           |                                        |                                                     |
| 4. 145 Se Rio Angelicia   | Entire rear of the property            | It did not appear as if cdd                         |
|                           |                                        | property was being                                  |
|                           |                                        | encroached on here                                  |
| 5. 203 Se Bella Strano    | Planted a magnolia tree and            | No magnolia tree or any added                       |
|                           | new runoff drainage into CDD           | drainage was found near this                        |
| 0. 4700 - 0 - 11 0 -      | property                               | property                                            |
| 6. 172 Se Bella Strano    | Has plants on CDD property             | All plants appeared to be                           |
|                           | adjacent to the rear property boundary | planted on the homeowners properly, the shrubs have |
|                           | boundary                               | grown and may have grown pat                        |
|                           |                                        | the property lines                                  |
| 7. 174 Se Bella Strano    | Added a pool deck, fence and           | All plants appeared to be                           |
| 7. 174 de Betta Strano    | plants within the buffer zone,         | planted on the homeowners                           |
|                           | extending past property line           | properly, the shrubs have                           |
|                           |                                        | grown and may have grown pat                        |
|                           |                                        | the property lines                                  |
| 8. 130 Se Tramonto        | Westside hedge over property           | The hedge is not located on                         |
|                           | line                                   | cdd property it may be on the                       |
|                           |                                        | neighbors lot "126 se                               |
|                           |                                        | Tramonto"                                           |
| 9. 147 Se Rio Angelica    | The west side hedge and                | The hedge is not located on                         |
|                           | leisure path                           | cdd property it may be on the                       |
|                           |                                        | neighbors lot "149 Se Rio                           |
|                           |                                        | Angelicia"                                          |
| 10. 177 Se Rio Angelica   | Hedge by cart path on the east         | Not encroaching on cdd                              |
|                           | side                                   | property maybe on "Tesoro                           |
|                           |                                        | club properties llc" property                       |
| 11. 108 Se Rio Siena      | Entire 140-foot side of                | No cdd property located                             |
| 10 101 0 17 11 1          | property                               | adjacent to this address                            |
| 12. 131 Se Via Marbella   | Rear and 149 foot side of              | Does not appear to be                               |
| 12. 140 Cm//in Com Martin | property                               | encroaching on cdd property                         |
| 13. 142 Sw Via San Marino | Entire rear including 61 ft and        | Does not appear to be                               |
| 14 100 Co Vio Lovello     | of property                            | encroaching on cdd property                         |
| 14. 109 Se Via Lavella    | Entire hedge in rear of property       | Hedges planted on the homeowners side of the        |
|                           |                                        |                                                     |
|                           |                                        | property line and has partially                     |
|                           |                                        | grown through the fence                             |

| 15. 114 Se Via Lavella    | Palm trees behind the   | Palm trees located on        |
|---------------------------|-------------------------|------------------------------|
|                           | property                | homeowners property or       |
|                           |                         | possible encroaching "Tesoro |
|                           |                         | club properties LLC"         |
| 16. 128 Se Rio Angelica   | Pulling water from lake | The pump and pipe are        |
|                           |                         | scheduled to be removed      |
| 17. 132 Se Rio Angelica   | Pulling water from lake | The Pump and pipe have been  |
|                           |                         | removed                      |
| 18. 133 Se Mira Lavella   | Pulling water from lake | House inspected no evidence  |
|                           |                         | was found                    |
| 19. 108 Se Santa Lucia    | Pulling water from lake | House inspected no evidence  |
|                           |                         | was found                    |
| 20. 288 Se Fascio Circle  | Pulling water from lake | House inspected no evidence  |
|                           |                         | was found                    |
| 21. 138 Se Via San Marino | Pulling water from lake | House inspected no evidence  |
|                           |                         | was found                    |