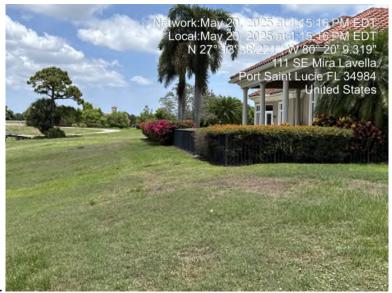

| 15. 114 Se Via Lavella    | Palm trees behind the   | Palm trees located on        |
|---------------------------|-------------------------|------------------------------|
|                           | property                | homeowners property or       |
|                           |                         | possible encroaching "Tesoro |
|                           |                         | club properties LLC"         |
| 16. 128 Se Rio Angelica   | Pulling water from lake | The pump and pipe are        |
|                           |                         | scheduled to be removed      |
| 17. 132 Se Rio Angelica   | Pulling water from lake | The Pump and pipe have been  |
|                           |                         | removed                      |
| 18. 133 Se Mira Lavella   | Pulling water from lake | House inspected no evidence  |
|                           |                         | was found                    |
| 19. 108 Se Santa Lucia    | Pulling water from lake | House inspected no evidence  |
|                           |                         | was found                    |
| 20. 288 Se Fascio Circle  | Pulling water from lake | House inspected no evidence  |
|                           |                         | was found                    |
| 21. 138 Se Via San Marino | Pulling water from lake | House inspected no evidence  |
|                           |                         | was found                    |