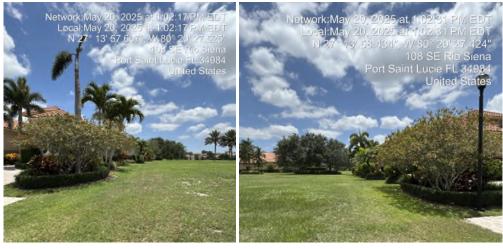

| Address                   | Reported issue                         | Cdd inspection results                              |
|---------------------------|----------------------------------------|-----------------------------------------------------|
| 1. 101 Se Bella Strano    | Planted a line of Christmas            | This property belongs to the                        |
|                           | palms and a new flagpole               | "Tesoro club properties LLC"                        |
|                           | outside of fence line along cdd        | and does not encroach on                            |
|                           | lake area buffer zone                  | CDD maintenance area                                |
| 2. 224 Se Bella Strano    | Planted royal palms on CDD             | The palm tree is planted on                         |
|                           | property outside the fence line        | the lot next door address "226                      |
|                           |                                        | se Bella Strano"                                    |
| 3. 111 Se Bella Strano    | Planted royal palms on CDD             | No tree in the location                             |
|                           | property outside the fence             | mentioned                                           |
|                           | line.                                  |                                                     |
|                           |                                        |                                                     |
| 4. 145 Se Rio Angelicia   | Entire rear of the property            | It did not appear as if cdd                         |
|                           |                                        | property was being                                  |
|                           |                                        | encroached on here                                  |
| 5. 203 Se Bella Strano    | Planted a magnolia tree and            | No magnolia tree or any added                       |
|                           | new runoff drainage into CDD           | drainage was found near this                        |
| 0. 4700 - 0 - 11 0 -      | property                               | property                                            |
| 6. 172 Se Bella Strano    | Has plants on CDD property             | All plants appeared to be                           |
|                           | adjacent to the rear property boundary | planted on the homeowners properly, the shrubs have |
|                           | boundary                               | grown and may have grown pat                        |
|                           |                                        | the property lines                                  |
| 7. 174 Se Bella Strano    | Added a pool deck, fence and           | All plants appeared to be                           |
| 7. 174 de Betta Strano    | plants within the buffer zone,         | planted on the homeowners                           |
|                           | extending past property line           | properly, the shrubs have                           |
|                           |                                        | grown and may have grown pat                        |
|                           |                                        | the property lines                                  |
| 8. 130 Se Tramonto        | Westside hedge over property           | The hedge is not located on                         |
|                           | line                                   | cdd property it may be on the                       |
|                           |                                        | neighbors lot "126 se                               |
|                           |                                        | Tramonto"                                           |
| 9. 147 Se Rio Angelica    | The west side hedge and                | The hedge is not located on                         |
|                           | leisure path                           | cdd property it may be on the                       |
|                           |                                        | neighbors lot "149 Se Rio                           |
|                           |                                        | Angelicia"                                          |
| 10. 177 Se Rio Angelica   | Hedge by cart path on the east         | Not encroaching on cdd                              |
|                           | side                                   | property maybe on "Tesoro                           |
|                           |                                        | club properties llc" property                       |
| 11. 108 Se Rio Siena      | Entire 140-foot side of                | No cdd property located                             |
| 10 101 0 17 11 1          | property                               | adjacent to this address                            |
| 12. 131 Se Via Marbella   | Rear and 149 foot side of              | Does not appear to be                               |
| 12. 140 Cm//in Com Martin | property                               | encroaching on cdd property                         |
| 13. 142 Sw Via San Marino | Entire rear including 61 ft and        | Does not appear to be                               |
| 14 100 Co Vio Lovello     | of property                            | encroaching on cdd property                         |
| 14. 109 Se Via Lavella    | Entire hedge in rear of property       | Hedges planted on the homeowners side of the        |
|                           |                                        |                                                     |
|                           |                                        | property line and has partially                     |
|                           |                                        | grown through the fence                             |