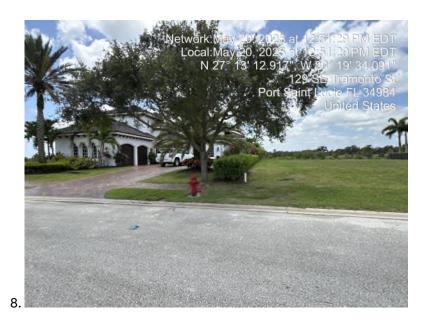

| Address                   | Reported issue                         | Cdd inspection results                              |
|---------------------------|----------------------------------------|-----------------------------------------------------|
| 1. 101 Se Bella Strano    | Planted a line of Christmas            | This property belongs to the                        |
|                           | palms and a new flagpole               | "Tesoro club properties LLC"                        |
|                           | outside of fence line along cdd        | and does not encroach on                            |
|                           | lake area buffer zone                  | CDD maintenance area                                |
| 2. 224 Se Bella Strano    | Planted royal palms on CDD             | The palm tree is planted on                         |
|                           | property outside the fence line        | the lot next door address "226                      |
|                           |                                        | se Bella Strano"                                    |
| 3. 111 Se Bella Strano    | Planted royal palms on CDD             | No tree in the location                             |
|                           | property outside the fence             | mentioned                                           |
|                           | line.                                  |                                                     |
|                           |                                        |                                                     |
| 4. 145 Se Rio Angelicia   | Entire rear of the property            | It did not appear as if cdd                         |
|                           |                                        | property was being                                  |
|                           |                                        | encroached on here                                  |
| 5. 203 Se Bella Strano    | Planted a magnolia tree and            | No magnolia tree or any added                       |
|                           | new runoff drainage into CDD           | drainage was found near this                        |
| 0. 4700 - 0 - 11 0 -      | property                               | property                                            |
| 6. 172 Se Bella Strano    | Has plants on CDD property             | All plants appeared to be                           |
|                           | adjacent to the rear property boundary | planted on the homeowners properly, the shrubs have |
|                           | boundary                               | grown and may have grown pat                        |
|                           |                                        | the property lines                                  |
| 7. 174 Se Bella Strano    | Added a pool deck, fence and           | All plants appeared to be                           |
| 7. 174 de Betta Strano    | plants within the buffer zone,         | planted on the homeowners                           |
|                           | extending past property line           | properly, the shrubs have                           |
|                           |                                        | grown and may have grown pat                        |
|                           |                                        | the property lines                                  |
| 8. 130 Se Tramonto        | Westside hedge over property           | The hedge is not located on                         |
|                           | line                                   | cdd property it may be on the                       |
|                           |                                        | neighbors lot "126 se                               |
|                           |                                        | Tramonto"                                           |
| 9. 147 Se Rio Angelica    | The west side hedge and                | The hedge is not located on                         |
|                           | leisure path                           | cdd property it may be on the                       |
|                           |                                        | neighbors lot "149 Se Rio                           |
|                           |                                        | Angelicia"                                          |
| 10. 177 Se Rio Angelica   | Hedge by cart path on the east         | Not encroaching on cdd                              |
|                           | side                                   | property maybe on "Tesoro                           |
|                           |                                        | club properties llc" property                       |
| 11. 108 Se Rio Siena      | Entire 140-foot side of                | No cdd property located                             |
| 10 101 0 17 11 1          | property                               | adjacent to this address                            |
| 12. 131 Se Via Marbella   | Rear and 149 foot side of              | Does not appear to be                               |
| 12. 140 Cm//in Com Martin | property                               | encroaching on cdd property                         |
| 13. 142 Sw Via San Marino | Entire rear including 61 ft and        | Does not appear to be                               |
| 14 100 Co Vio Lovello     | of property                            | encroaching on cdd property                         |
| 14. 109 Se Via Lavella    | Entire hedge in rear of property       | Hedges planted on the homeowners side of the        |
|                           |                                        |                                                     |
|                           |                                        | property line and has partially                     |
|                           |                                        | grown through the fence                             |