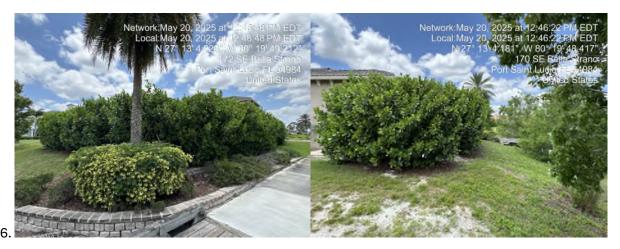

|
|                           |                         | removed                      |
| 18. 133 Se Mira Lavella   | Pulling water from lake | House inspected no evidence  |
|                           |                         | was found                    |
| 19. 108 Se Santa Lucia    | Pulling water from lake | House inspected no evidence  |
|                           |                         | was found                    |
| 20. 288 Se Fascio Circle  | Pulling water from lake | House inspected no evidence  |
|                           |                         | was found                    |
| 21. 138 Se Via San Marino | Pulling water from lake | House inspected no evidence  |
|                           |                         | was found                    |



































15.