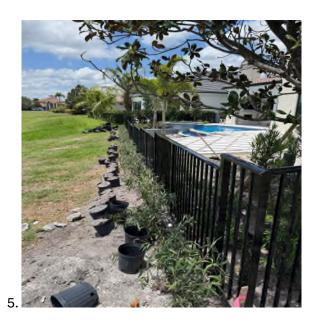

en  |
|                           |                         | removed                      |
| 18. 133 Se Mira Lavella   | Pulling water from lake | House inspected no evidence  |
|                           |                         | was found                    |
| 19. 108 Se Santa Lucia    | Pulling water from lake | House inspected no evidence  |
|                           |                         | was found                    |
| 20. 288 Se Fascio Circle  | Pulling water from lake | House inspected no evidence  |
|                           |                         | was found                    |
| 21. 138 Se Via San Marino | Pulling water from lake | House inspected no evidence  |
|                           |                         | was found                    |



































15.