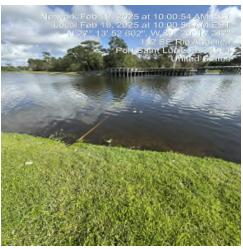

| 15. 114 Se Via Lavella    | Palm trees behind the   | Palm trees located on        |
|---------------------------|-------------------------|------------------------------|
|                           | property                | homeowners property or       |
|                           |                         | possible encroaching "Tesoro |
|                           |                         | club properties LLC"         |
| 16. 128 Se Rio Angelica   | Pulling water from lake | The pump and pipe are        |
|                           |                         | scheduled to be removed      |
| 17. 132 Se Rio Angelica   | Pulling water from lake | The Pump and pipe have been  |
|                           |                         | removed                      |
| 18. 133 Se Mira Lavella   | Pulling water from lake | House inspected no evidence  |
|                           |                         | was found                    |
| 19. 108 Se Santa Lucia    | Pulling water from lake | House inspected no evidence  |
|                           |                         | was found                    |
| 20. 288 Se Fascio Circle  | Pulling water from lake | House inspected no evidence  |
|                           |                         | was found                    |
| 21. 138 Se Via San Marino | Pulling water from lake | House inspected no evidence  |
|                           |                         | was found                    |