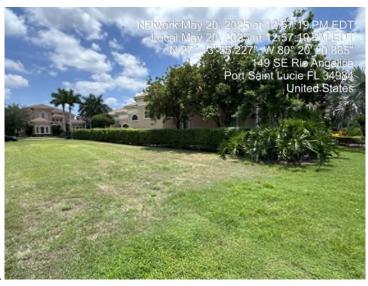

| Address                   | Reported issue                         | Cdd inspection results                              |
|---------------------------|----------------------------------------|-----------------------------------------------------|
| 1. 101 Se Bella Strano    | Planted a line of Christmas            | This property belongs to the                        |
|                           | palms and a new flagpole               | "Tesoro club properties LLC"                        |
|                           | outside of fence line along cdd        | and does not encroach on                            |
|                           | lake area buffer zone                  | CDD maintenance area                                |
| 2. 224 Se Bella Strano    | Planted royal palms on CDD             | The palm tree is planted on                         |
|                           | property outside the fence line        | the lot next door address "226                      |
|                           |                                        | se Bella Strano"                                    |
| 3. 111 Se Bella Strano    | Planted royal palms on CDD             | No tree in the location                             |
|                           | property outside the fence             | mentioned                                           |
|                           | line.                                  |                                                     |
|                           |                                        |                                                     |
| 4. 145 Se Rio Angelicia   | Entire rear of the property            | It did not appear as if cdd                         |
|                           |                                        | property was being                                  |
|                           |                                        | encroached on here                                  |
| 5. 203 Se Bella Strano    | Planted a magnolia tree and            | No magnolia tree or any added                       |
|                           | new runoff drainage into CDD           | drainage was found near this                        |
| 0. 4700 - 0 - 11 0 -      | property                               | property                                            |
| 6. 172 Se Bella Strano    | Has plants on CDD property             | All plants appeared to be                           |
|                           | adjacent to the rear property boundary | planted on the homeowners properly, the shrubs have |
|                           | boundary                               | grown and may have grown pat                        |
|                           |                                        | the property lines                                  |
| 7. 174 Se Bella Strano    | Added a pool deck, fence and           | All plants appeared to be                           |
| 7. 174 de Betta Strano    | plants within the buffer zone,         | planted on the homeowners                           |
|                           | extending past property line           | properly, the shrubs have                           |
|                           |                                        | grown and may have grown pat                        |
|                           |                                        | the property lines                                  |
| 8. 130 Se Tramonto        | Westside hedge over property           | The hedge is not located on                         |
|                           | line                                   | cdd property it may be on the                       |
|                           |                                        | neighbors lot "126 se                               |
|                           |                                        | Tramonto"                                           |
| 9. 147 Se Rio Angelica    | The west side hedge and                | The hedge is not located on                         |
|                           | leisure path                           | cdd property it may be on the                       |
|                           |                                        | neighbors lot "149 Se Rio                           |
|                           |                                        | Angelicia"                                          |
| 10. 177 Se Rio Angelica   | Hedge by cart path on the east         | Not encroaching on cdd                              |
|                           | side                                   | property maybe on "Tesoro                           |
|                           |                                        | club properties llc" property                       |
| 11. 108 Se Rio Siena      | Entire 140-foot side of                | No cdd property located                             |
| 10 101 0 17 11 1          | property                               | adjacent to this address                            |
| 12. 131 Se Via Marbella   | Rear and 149 foot side of              | Does not appear to be                               |
| 12. 140 Cm//in Com Martin | property                               | encroaching on cdd property                         |
| 13. 142 Sw Via San Marino | Entire rear including 61 ft and        | Does not appear to be                               |
| 14 100 Co Vio Lovello     | of property                            | encroaching on cdd property                         |
| 14. 109 Se Via Lavella    | Entire hedge in rear of property       | Hedges planted on the homeowners side of the        |
|                           |                                        |                                                     |
|                           |                                        | property line and has partially                     |
|                           |                                        | grown through the fence                             |

| 15. 114 Se Via Lavella    | Palm trees behind the   | Palm trees located on        |
|---------------------------|-------------------------|------------------------------|
|                           | property                | homeowners property or       |
|                           |                         | possible encroaching "Tesoro |
|                           |                         | club properties LLC"         |
| 16. 128 Se Rio Angelica   | Pulling water from lake | The pump and pipe are        |
|                           |                         | scheduled to be removed      |
| 17. 132 Se Rio Angelica   | Pulling water from lake | The Pump and pipe have been  |
|                           |                         | removed                      |
| 18. 133 Se Mira Lavella   | Pulling water from lake | House inspected no evidence  |
|                           |                         | was found                    |
| 19. 108 Se Santa Lucia    | Pulling water from lake | House inspected no evidence  |
|                           |                         | was found                    |
| 20. 288 Se Fascio Circle  | Pulling water from lake | House inspected no evidence  |
|                           |                         | was found                    |
| 21. 138 Se Via San Marino | Pulling water from lake | House inspected no evidence  |
|                           |                         | was found                    |