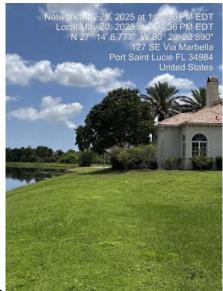

| Address                   | Reported issue                         | Cdd inspection results                              |
|---------------------------|----------------------------------------|-----------------------------------------------------|
| 1. 101 Se Bella Strano    | Planted a line of Christmas            | This property belongs to the                        |
|                           | palms and a new flagpole               | "Tesoro club properties LLC"                        |
|                           | outside of fence line along cdd        | and does not encroach on                            |
|                           | lake area buffer zone                  | CDD maintenance area                                |
| 2. 224 Se Bella Strano    | Planted royal palms on CDD             | The palm tree is planted on                         |
|                           | property outside the fence line        | the lot next door address "226                      |
|                           |                                        | se Bella Strano"                                    |
| 3. 111 Se Bella Strano    | Planted royal palms on CDD             | No tree in the location                             |
|                           | property outside the fence             | mentioned                                           |
|                           | line.                                  |                                                     |
|                           |                                        |                                                     |
| 4. 145 Se Rio Angelicia   | Entire rear of the property            | It did not appear as if cdd                         |
|                           |                                        | property was being                                  |
|                           |                                        | encroached on here                                  |
| 5. 203 Se Bella Strano    | Planted a magnolia tree and            | No magnolia tree or any added                       |
|                           | new runoff drainage into CDD           | drainage was found near this                        |
| 0. 4700 - 0 - 11 0 -      | property                               | property                                            |
| 6. 172 Se Bella Strano    | Has plants on CDD property             | All plants appeared to be                           |
|                           | adjacent to the rear property boundary | planted on the homeowners properly, the shrubs have |
|                           | boundary                               | grown and may have grown pat                        |
|                           |                                        | the property lines                                  |
| 7. 174 Se Bella Strano    | Added a pool deck, fence and           | All plants appeared to be                           |
| 7. 174 de Betta Strano    | plants within the buffer zone,         | planted on the homeowners                           |
|                           | extending past property line           | properly, the shrubs have                           |
|                           |                                        | grown and may have grown pat                        |
|                           |                                        | the property lines                                  |
| 8. 130 Se Tramonto        | Westside hedge over property           | The hedge is not located on                         |
|                           | line                                   | cdd property it may be on the                       |
|                           |                                        | neighbors lot "126 se                               |
|                           |                                        | Tramonto"                                           |
| 9. 147 Se Rio Angelica    | The west side hedge and                | The hedge is not located on                         |
|                           | leisure path                           | cdd property it may be on the                       |
|                           |                                        | neighbors lot "149 Se Rio                           |
|                           |                                        | Angelicia"                                          |
| 10. 177 Se Rio Angelica   | Hedge by cart path on the east         | Not encroaching on cdd                              |
|                           | side                                   | property maybe on "Tesoro                           |
|                           |                                        | club properties llc" property                       |
| 11. 108 Se Rio Siena      | Entire 140-foot side of                | No cdd property located                             |
| 10 101 0 17 11 1          | property                               | adjacent to this address                            |
| 12. 131 Se Via Marbella   | Rear and 149 foot side of              | Does not appear to be                               |
| 12. 140 Cm//in Com Martin | property                               | encroaching on cdd property                         |
| 13. 142 Sw Via San Marino | Entire rear including 61 ft and        | Does not appear to be                               |
| 14 100 Co Vio Lovello     | of property                            | encroaching on cdd property                         |
| 14. 109 Se Via Lavella    | Entire hedge in rear of property       | Hedges planted on the homeowners side of the        |
|                           |                                        |                                                     |
|                           |                                        | property line and has partially                     |
|                           |                                        | grown through the fence                             |