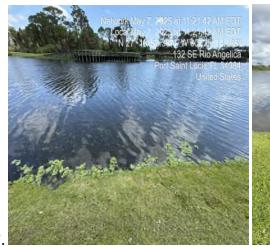

|                         | removed                      |
| 18. 133 Se Mira Lavella   | Pulling water from lake | House inspected no evidence  |
|                           |                         | was found                    |
| 19. 108 Se Santa Lucia    | Pulling water from lake | House inspected no evidence  |
|                           |                         | was found                    |
| 20. 288 Se Fascio Circle  | Pulling water from lake | House inspected no evidence  |
|                           |                         | was found                    |
| 21. 138 Se Via San Marino | Pulling water from lake | House inspected no evidence  |
|                           |                         | was found                    |



































15.