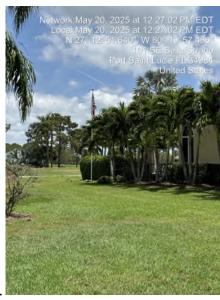

| Address                   | Reported issue                         | Cdd inspection results                              |
|---------------------------|----------------------------------------|-----------------------------------------------------|
| 1. 101 Se Bella Strano    | Planted a line of Christmas            | This property belongs to the                        |
|                           | palms and a new flagpole               | "Tesoro club properties LLC"                        |
|                           | outside of fence line along cdd        | and does not encroach on                            |
|                           | lake area buffer zone                  | CDD maintenance area                                |
| 2. 224 Se Bella Strano    | Planted royal palms on CDD             | The palm tree is planted on                         |
|                           | property outside the fence line        | the lot next door address "226                      |
|                           |                                        | se Bella Strano"                                    |
| 3. 111 Se Bella Strano    | Planted royal palms on CDD             | No tree in the location                             |
|                           | property outside the fence             | mentioned                                           |
|                           | line.                                  |                                                     |
|                           |                                        |                                                     |
| 4. 145 Se Rio Angelicia   | Entire rear of the property            | It did not appear as if cdd                         |
|                           |                                        | property was being                                  |
|                           |                                        | encroached on here                                  |
| 5. 203 Se Bella Strano    | Planted a magnolia tree and            | No magnolia tree or any added                       |
|                           | new runoff drainage into CDD           | drainage was found near this                        |
| 0. 4700 - 0 - 11 0 -      | property                               | property                                            |
| 6. 172 Se Bella Strano    | Has plants on CDD property             | All plants appeared to be                           |
|                           | adjacent to the rear property boundary | planted on the homeowners properly, the shrubs have |
|                           | boundary                               | grown and may have grown pat                        |
|                           |                                        | the property lines                                  |
| 7. 174 Se Bella Strano    | Added a pool deck, fence and           | All plants appeared to be                           |
| 7. 174 de Betta Strano    | plants within the buffer zone,         | planted on the homeowners                           |
|                           | extending past property line           | properly, the shrubs have                           |
|                           |                                        | grown and may have grown pat                        |
|                           |                                        | the property lines                                  |
| 8. 130 Se Tramonto        | Westside hedge over property           | The hedge is not located on                         |
|                           | line                                   | cdd property it may be on the                       |
|                           |                                        | neighbors lot "126 se                               |
|                           |                                        | Tramonto"                                           |
| 9. 147 Se Rio Angelica    | The west side hedge and                | The hedge is not located on                         |
|                           | leisure path                           | cdd property it may be on the                       |
|                           |                                        | neighbors lot "149 Se Rio                           |
|                           |                                        | Angelicia"                                          |
| 10. 177 Se Rio Angelica   | Hedge by cart path on the east         | Not encroaching on cdd                              |
|                           | side                                   | property maybe on "Tesoro                           |
|                           |                                        | club properties llc" property                       |
| 11. 108 Se Rio Siena      | Entire 140-foot side of                | No cdd property located                             |
| 10 101 0 17 11 1          | property                               | adjacent to this address                            |
| 12. 131 Se Via Marbella   | Rear and 149 foot side of              | Does not appear to be                               |
| 12. 140 Cm//in Com Martin | property                               | encroaching on cdd property                         |
| 13. 142 Sw Via San Marino | Entire rear including 61 ft and        | Does not appear to be                               |
| 14 100 Co Vio Lovello     | of property                            | encroaching on cdd property                         |
| 14. 109 Se Via Lavella    | Entire hedge in rear of property       | Hedges planted on the homeowners side of the        |
|                           |                                        |                                                     |
|                           |                                        | property line and has partially                     |
|                           |                                        | grown through the fence                             |