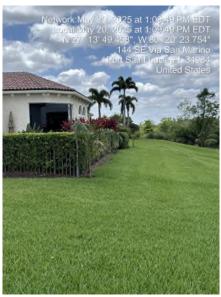

| Address                   | Reported issue                         | Cdd inspection results                              |
|---------------------------|----------------------------------------|-----------------------------------------------------|
| 1. 101 Se Bella Strano    | Planted a line of Christmas            | This property belongs to the                        |
|                           | palms and a new flagpole               | "Tesoro club properties LLC"                        |
|                           | outside of fence line along cdd        | and does not encroach on                            |
|                           | lake area buffer zone                  | CDD maintenance area                                |
| 2. 224 Se Bella Strano    | Planted royal palms on CDD             | The palm tree is planted on                         |
|                           | property outside the fence line        | the lot next door address "226                      |
|                           |                                        | se Bella Strano"                                    |
| 3. 111 Se Bella Strano    | Planted royal palms on CDD             | No tree in the location                             |
|                           | property outside the fence             | mentioned                                           |
|                           | line.                                  |                                                     |
|                           |                                        |                                                     |
| 4. 145 Se Rio Angelicia   | Entire rear of the property            | It did not appear as if cdd                         |
|                           |                                        | property was being                                  |
|                           |                                        | encroached on here                                  |
| 5. 203 Se Bella Strano    | Planted a magnolia tree and            | No magnolia tree or any added                       |
|                           | new runoff drainage into CDD           | drainage was found near this                        |
| 0. 4700 - 0 - 11 0 -      | property                               | property                                            |
| 6. 172 Se Bella Strano    | Has plants on CDD property             | All plants appeared to be                           |
|                           | adjacent to the rear property boundary | planted on the homeowners properly, the shrubs have |
|                           | boundary                               | grown and may have grown pat                        |
|                           |                                        | the property lines                                  |
| 7. 174 Se Bella Strano    | Added a pool deck, fence and           | All plants appeared to be                           |
| 7. 174 de Betta Strano    | plants within the buffer zone,         | planted on the homeowners                           |
|                           | extending past property line           | properly, the shrubs have                           |
|                           |                                        | grown and may have grown pat                        |
|                           |                                        | the property lines                                  |
| 8. 130 Se Tramonto        | Westside hedge over property           | The hedge is not located on                         |
|                           | line                                   | cdd property it may be on the                       |
|                           |                                        | neighbors lot "126 se                               |
|                           |                                        | Tramonto"                                           |
| 9. 147 Se Rio Angelica    | The west side hedge and                | The hedge is not located on                         |
|                           | leisure path                           | cdd property it may be on the                       |
|                           |                                        | neighbors lot "149 Se Rio                           |
|                           |                                        | Angelicia"                                          |
| 10. 177 Se Rio Angelica   | Hedge by cart path on the east         | Not encroaching on cdd                              |
|                           | side                                   | property maybe on "Tesoro                           |
|                           |                                        | club properties llc" property                       |
| 11. 108 Se Rio Siena      | Entire 140-foot side of                | No cdd property located                             |
| 10 101 0 17 11 1          | property                               | adjacent to this address                            |
| 12. 131 Se Via Marbella   | Rear and 149 foot side of              | Does not appear to be                               |
| 12. 140 Cm//in Com Martin | property                               | encroaching on cdd property                         |
| 13. 142 Sw Via San Marino | Entire rear including 61 ft and        | Does not appear to be                               |
| 14 100 Co Vio Lovello     | of property                            | encroaching on cdd property                         |
| 14. 109 Se Via Lavella    | Entire hedge in rear of property       | Hedges planted on the homeowners side of the        |
|                           |                                        |                                                     |
|                           |                                        | property line and has partially                     |
|                           |                                        | grown through the fence                             |